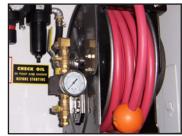

H150 air compressor with PTO/hydraulic drive. 127 CFM with a 23 or 38 gal. tank.

Hose reels commonly placed in slew box on left side. 1/2" X 50' and 3/8" X 50' heavy duty reels with hose end guard,

Tire Life tank, O-Ring rack, and Heavy-Duty 12V oil cooler for crane and air compressor hydrauilcs available.

Optional airing station for easy tire inflation.