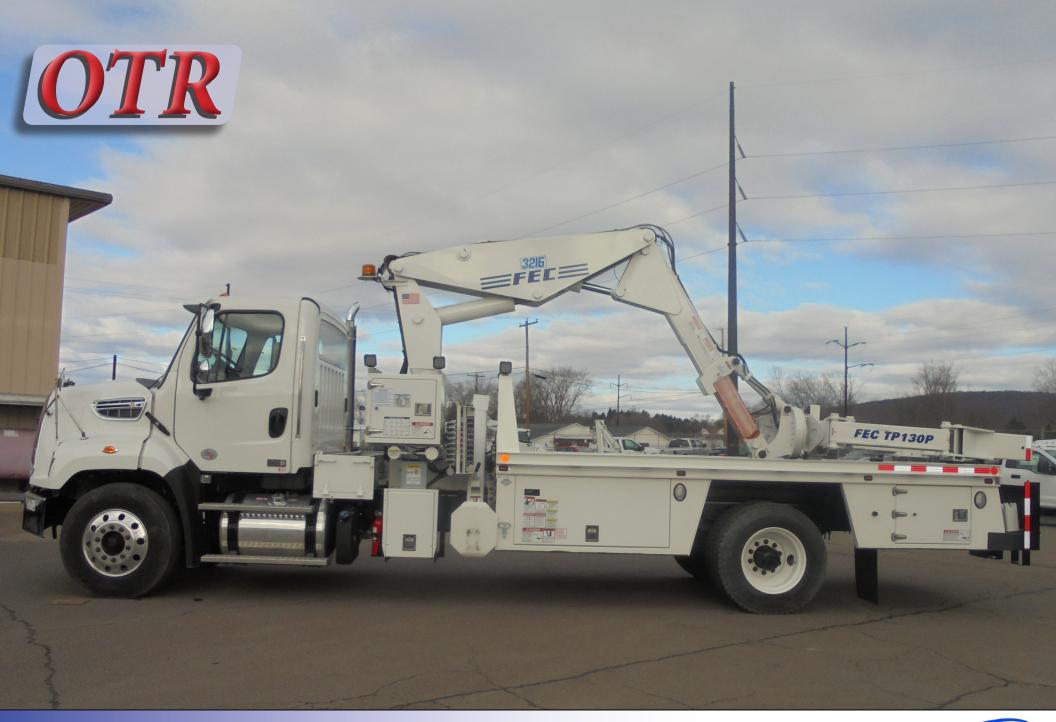

## FLEET EQUIPMENT CORPORATION

THE MOST TRUSTED NAME IN TIRE TRUCKS.

Franklin Lakes, NJ **8**00.631.0873 **www.fectrucks.com** 

The OTR service vehicle can be configured in different lengths for a single or tandem chassis. Available as a flat bed or as a haul body with 41" tall sides. With a 3216 Crane with optional TP130P Tire Positioner, this full sized unit can handle most OTR work. Your customers demand the best, so should you.

Optional rear step and grab handle for easy access to the bed.

| 3216 Crane              |                    |
|-------------------------|--------------------|
| 160,000 ft. lbs. rating |                    |
| Crane Capacity Rating   | 16,000 lbs. at 10' |
| Maximum Reach           | 16'-6"             |
| Crane Weight            | 5840 lbs.          |
| Chassis RBM Required    | 2,100,000 in.lbs.  |

## CRANE FEATURES

- Manual crane controls on both left and right sides of the vehicle.
- Rack and pinion rotation system offers rugged durability and simplicity.
- Load holding valves on all lift cylinders, chrome plated cylinder rods and tube walls.
- Center mounted crane offers better weight distribution to chassis suspension.
- Crane nose will accept FEC push bar.
- Self lubricating bearing surface on all slide tubes.
- Heavy duty PTO and hydraulic pump.