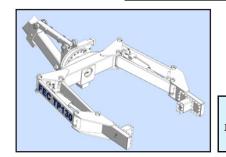

Optional rear step and grab handle for easy access to the bed.

| 3216 Crane              |                    |
|-------------------------|--------------------|
| 160,000 ft. lbs. rating |                    |
| Crane Capacity Rating   | 16,000 lbs. at 10' |
| Maximum Reach           | 16'-6"             |
| Crane Weight            | 5840 lbs.          |
| Chassis RBM Required    | 2,100,000 in.lbs.  |

## CRANE FEATURES

- Manual crane controls on both left and right sides of the vehicle.
- Rack and pinion rotation system offers rugged durability and simplicity.
- Load holding valves on all lift cylinders, chrome plated cylinder rods and tube walls.
- Center mounted crane offers better weight distribution to chassis suspension.
- Crane nose will accept FEC push bar.
- Self lubricating bearing surface on all slide tubes.
- Heavy duty PTO and hydraulic pump.