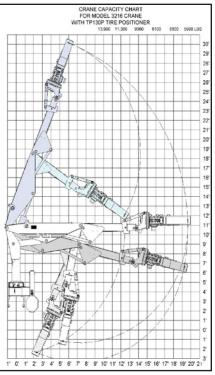

Optional rear step and grab handle for easy access to the bed.

| 3216 Crane              |                    |
|-------------------------|--------------------|
| 160,000 ft. lbs. rating |                    |
| Crane Capacity Rating   | 16,000 lbs. at 10' |
| Maximum Reach           | 16'-6"             |
| Crane Weight            | 5840 lbs.          |
| Chassis RBM Required    | 2,100,000 in.lbs.  |