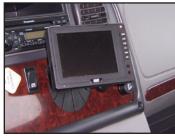

Optional radio remote control with unique manual lever backup in case remote system is lost or damaged.

Optional backup camera for safety while reversing.

TP130P
Tire Positioner
Maximum Open 124-1/2"
Minimum Closed 29"