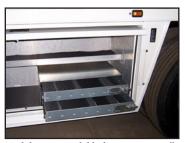

Cross-body block basket with a fold-down side and tool boxes available depending on chassis length and configuration.
Sahara air dryer also shown.

Tool drawers available for carrying small parts and tools.