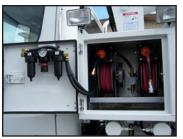

H150 air compressor with PTO/hydraulic drive. 127 CFM with a 23 or 38 gal. tank.

Hose reels commonly placed in slew box on left side. 1/2" X 50' and 3/8" X 50' heavy duty reels with hose end guard,

Tire Life tank, O-Ring rack, and Heavy-Duty 12V oil cooler for crane and air compressor hydrauilcs available.

Cross-body block basket with a fold-down side and tool boxes available depending on chassis length and configuration.
Sahara air dryer also shown.

Tool drawers available for carrying small parts and tools.