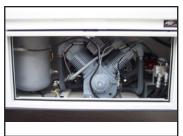

H150 air compressor with PTO/hydraulic drive. 127 CFM with a 23 or 38 gal. tank.

Hose reels commonly placed in slew box on left side. 1/2" X 50' and 3/8" X 50' heavy duty reels with hose end guard,

Tire Life tank, O-Ring rack, and Heavy-Duty 12V oil cooler for crane and air compressor hydrauilcs available.