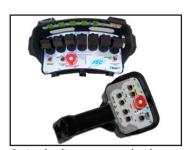

Optional radio remote control with unique manual lever backup in case remote system is lost or damaged.

Optional backup camera for safety while reversing.

TP130P
Tire Positioner
Maximum Open 124-1/2"
Minimum Closed 29"